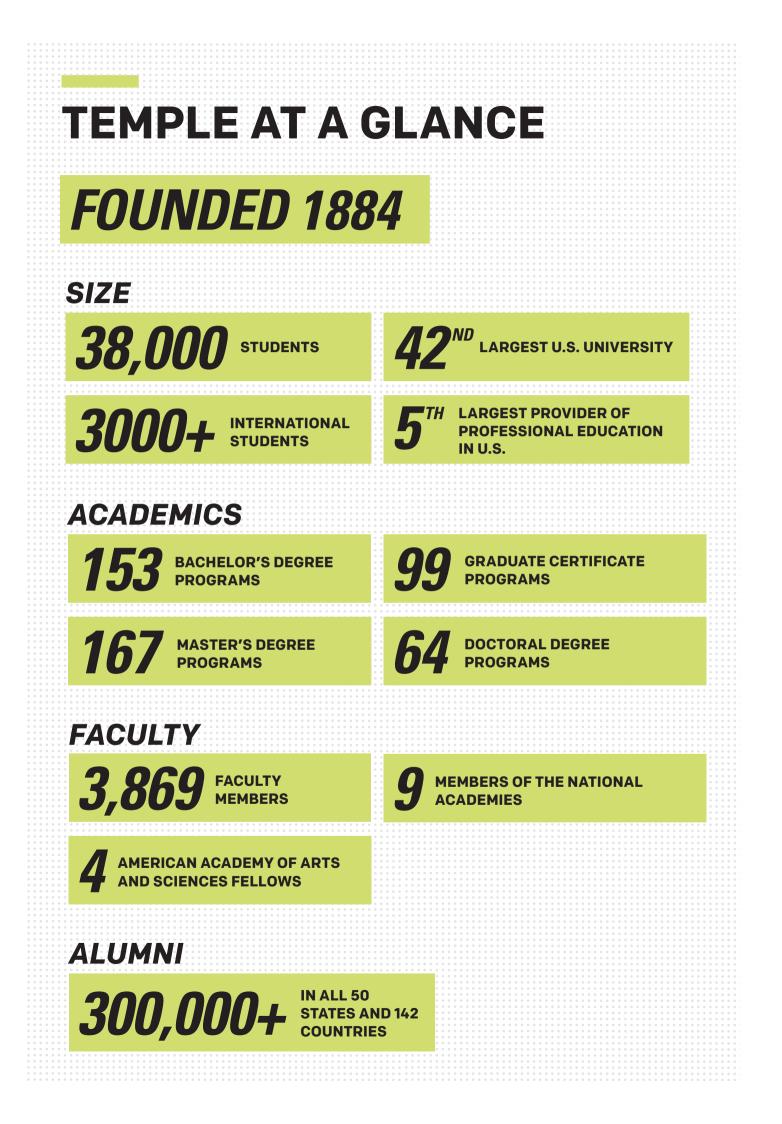

# **TOP-RANKED PROGRAMS**

Temple University consistently earns national and global recognition for the uncommon drive of its students and faculty.